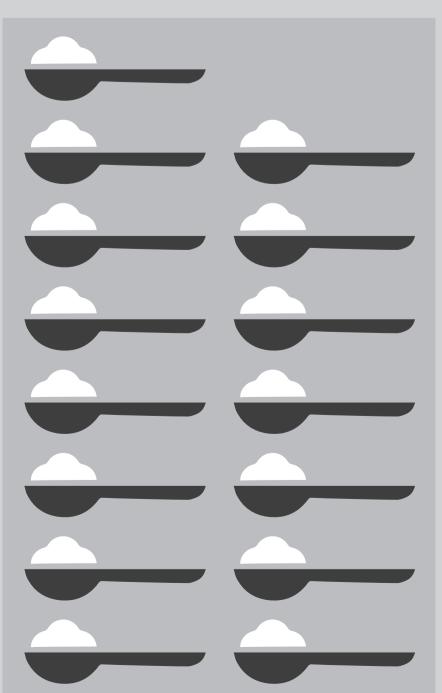

# RETHINK YOUR DRINK

22g 27g 28g 56g 56g 41g 59g 59g

Water 600ml teaspoons of sugar

Pop Top 250ml teaspoons of sugar

**Vitamin Water 500ml** 5 teaspoons of sugar

**Energy drink 250ml** 6 teaspoons of sugar

**Orange Juice 350ml** teaspoons of sugar

**Sports drink 600ml** 9 teaspoons of sugar

Soft drink 375ml 10 teaspoons of sugar

Flavoured milk 600ml Cola 600ml 15 teaspoons of sugar 16 teaspoons of sugar