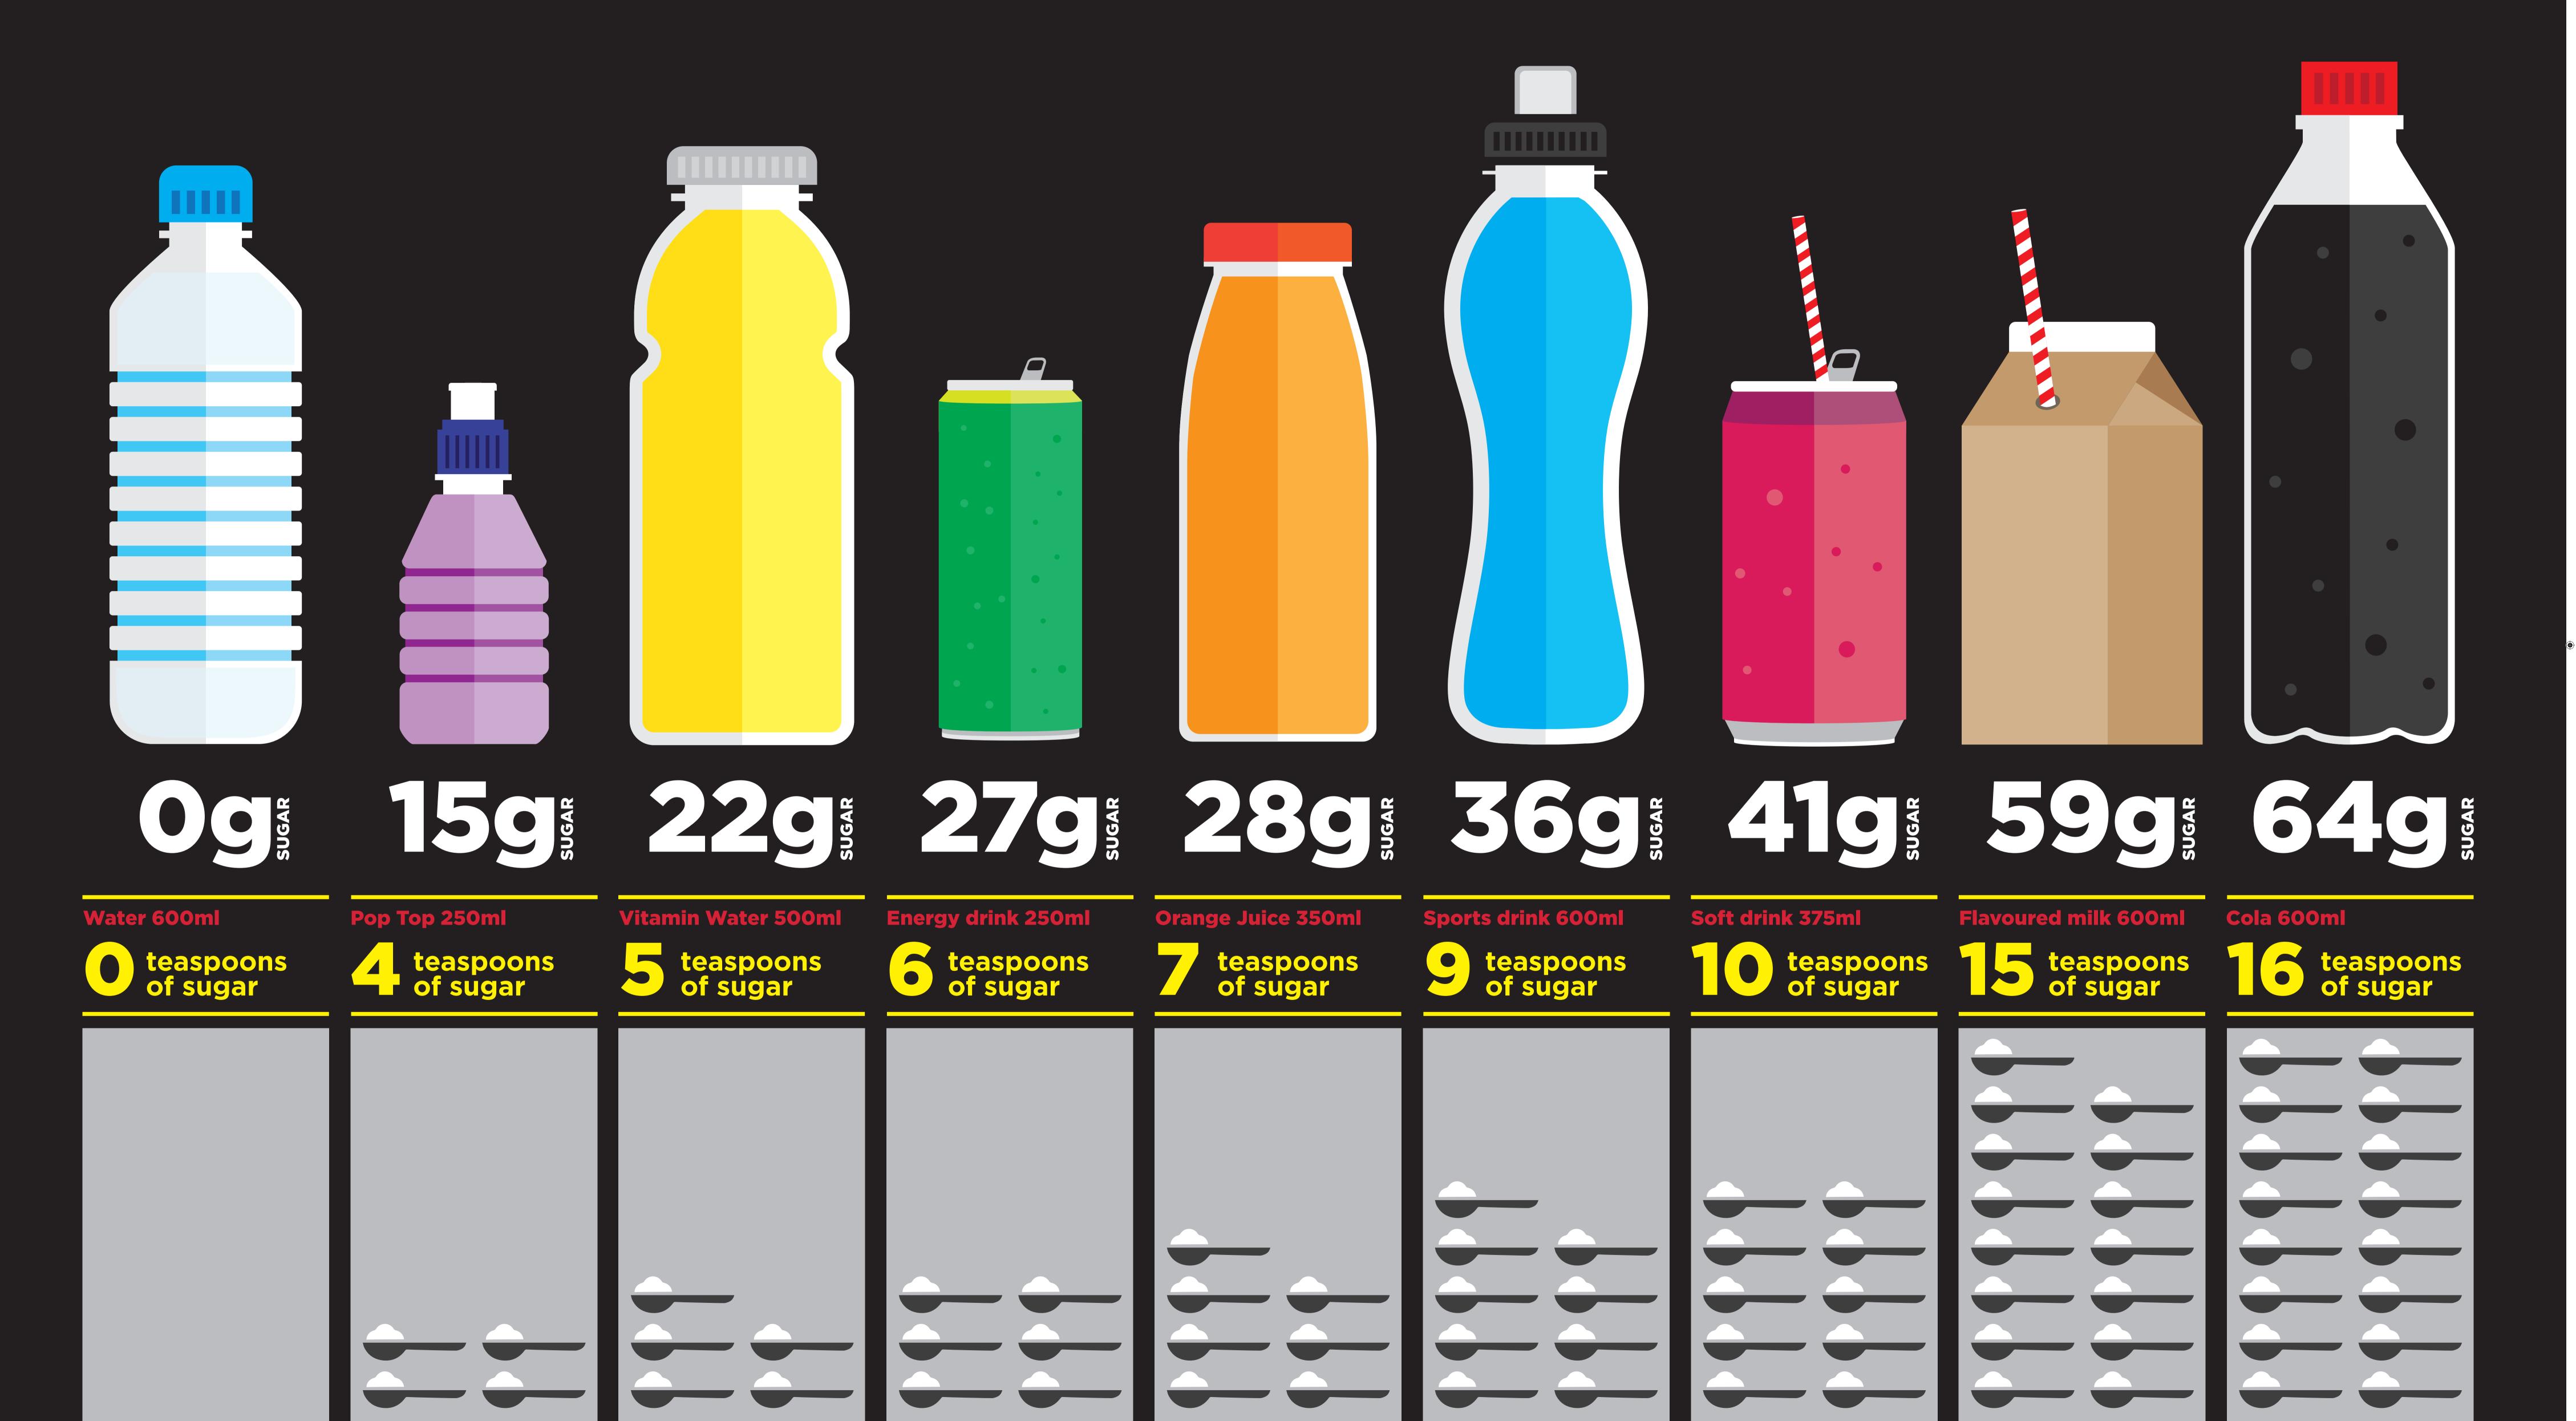

# RETHINK YOUR DRINK

22g 27g 28g 56g 56g 41g 59g 59g

Water 600ml teaspoons of sugar

Pop Top 250ml teaspoons of sugar

**Vitamin Water 500ml** 5 teaspoons of sugar

**Energy drink 250ml** 6 teaspoons of sugar

**Orange Juice 350ml** teaspoons of sugar

**Sports drink 600ml** 9 teaspoons of sugar

Soft drink 375ml 10 teaspoons of sugar

Flavoured milk 600ml Cola 600ml 15 teaspoons of sugar 16 teaspoons of sugar