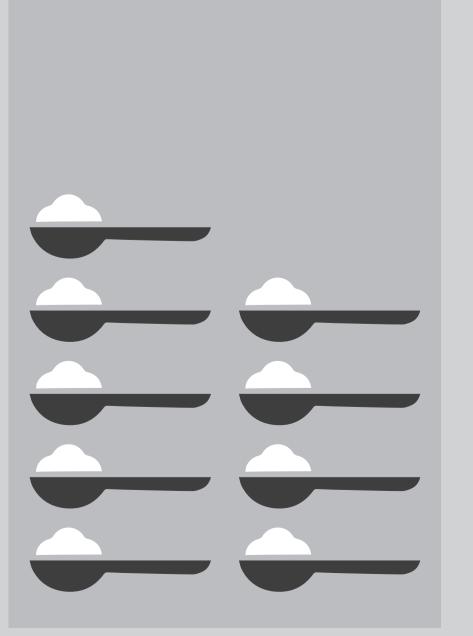

# RETHINK YOUR DRINK

teaspoons of sugar

#### Pop Top 250ml

teaspoons of sugar

## **Vitamin Water 500ml**

5 teaspoons of sugar

#### **Energy drink 250ml**

6 teaspoons of sugar

## **Orange Juice 350ml**

teaspoons of sugar

#### **Sports drink 600ml**

9 teaspoons of sugar

#### Soft drink 375ml

10 teaspoons of sugar

### Flavoured milk 600ml

15 teaspoons of sugar 16 teaspoons of sugar

Cola 600ml