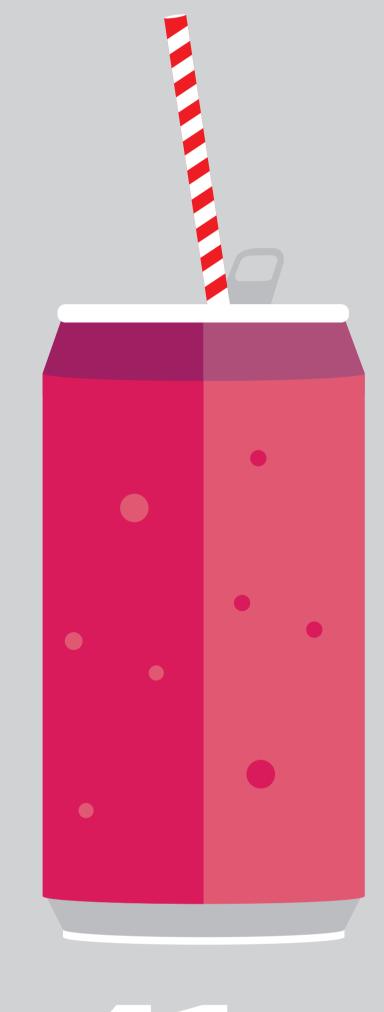

#### Soft drink 375ml

10 teaspoons of sugar

**Orange Juice 350ml** teaspoons of sugar

**Sports drink 600ml** 9 teaspoons of sugar

Soft drink 375ml 10 teaspoons of sugar

Flavoured milk 600ml Cola 600ml 15 teaspoons of sugar 16 teaspoons of sugar