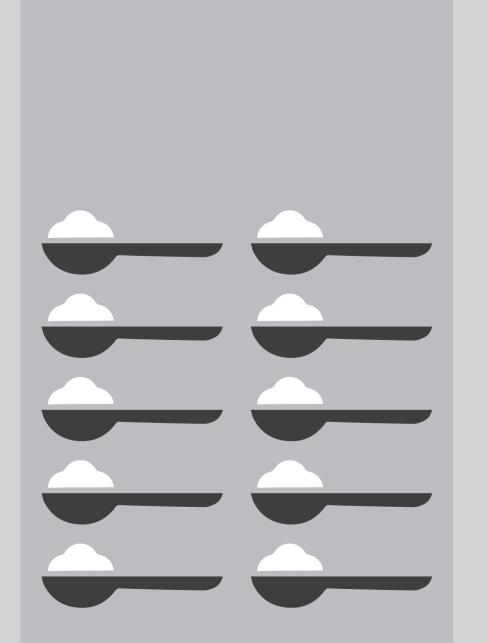

# RETHINK YOUR DRINK

22g 27g 28g 56g 56g 41g 59g 59g

Water 600ml teaspoons of sugar

Pop Top 250ml teaspoons of sugar

**Vitamin Water 500ml** 5 teaspoons of sugar

**Energy drink 250ml** 6 teaspoons of sugar

**Orange Juice 350ml** teaspoons of sugar

**Sports drink 600ml** 9 teaspoons of sugar

Soft drink 375ml 10 teaspoons of sugar

Flavoured milk 600ml Cola 600ml 15 teaspoons of sugar 16 teaspoons of sugar