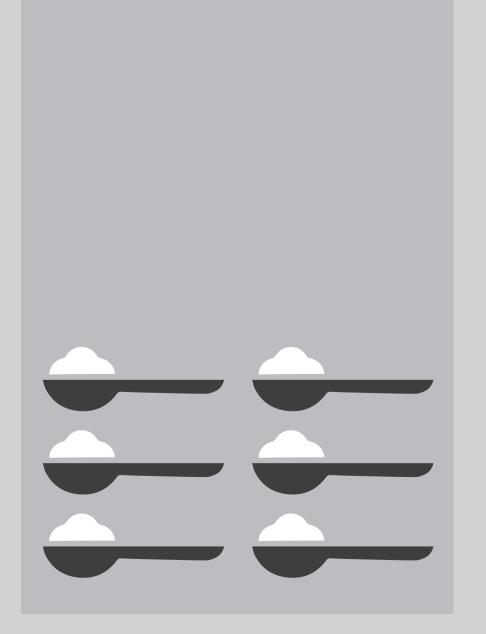

## **Vitamin Water 500ml**

5 teaspoons of sugar

#### **Energy drink 250ml**

6 teaspoons of sugar

## **Orange Juice 350ml**

teaspoons of sugar

**Orange Juice 350ml** teaspoons of sugar

**Sports drink 600ml** 9 teaspoons of sugar

Soft drink 375ml 10 teaspoons of sugar

Flavoured milk 600ml Cola 600ml 15 teaspoons of sugar 16 teaspoons of sugar