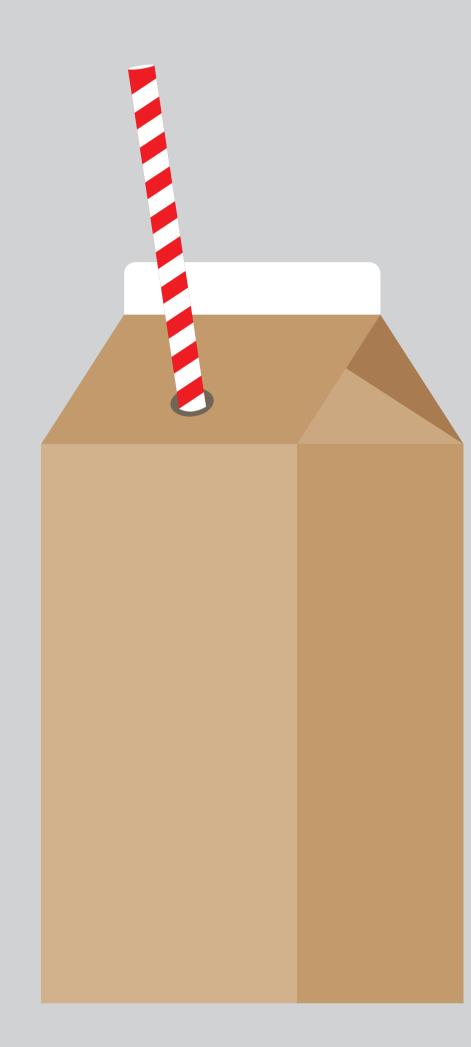

### Flavoured milk 600ml

15 teaspoons of sugar 16 teaspoons of sugar

Cola 600ml

**Orange Juice 350ml** teaspoons of sugar

**Sports drink 600ml** 9 teaspoons of sugar

Soft drink 375ml 10 teaspoons of sugar

Flavoured milk 600ml Cola 600ml 15 teaspoons of sugar 16 teaspoons of sugar