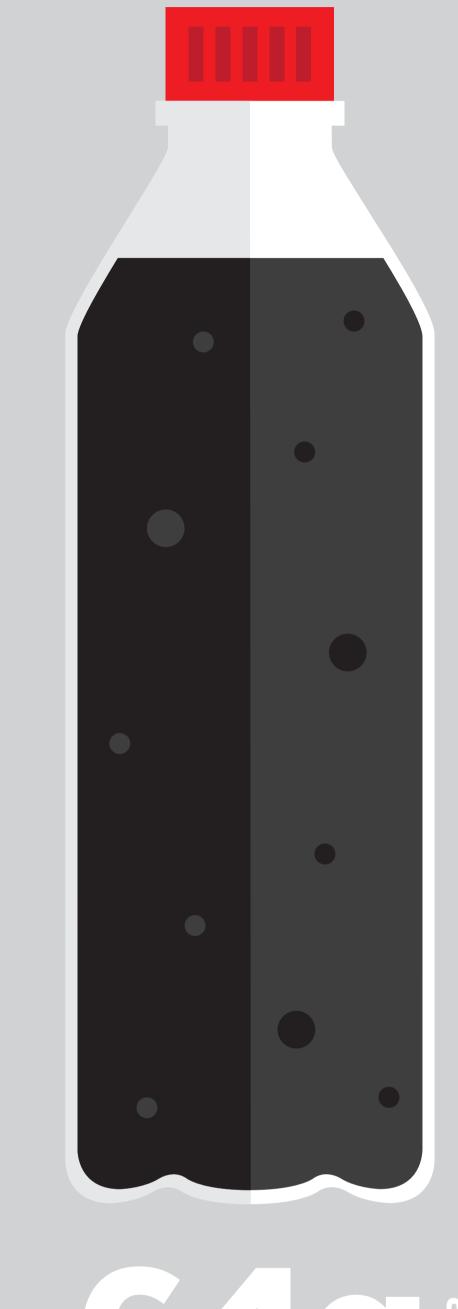

### Flavoured milk 600ml

15 teaspoons of sugar 16 teaspoons of sugar

Cola 600ml

**Orange Juice 350ml** teaspoons of sugar

**Sports drink 600ml** 9 teaspoons of sugar

Soft drink 375ml 10 teaspoons of sugar

Flavoured milk 600ml Cola 600ml 15 teaspoons of sugar 16 teaspoons of sugar