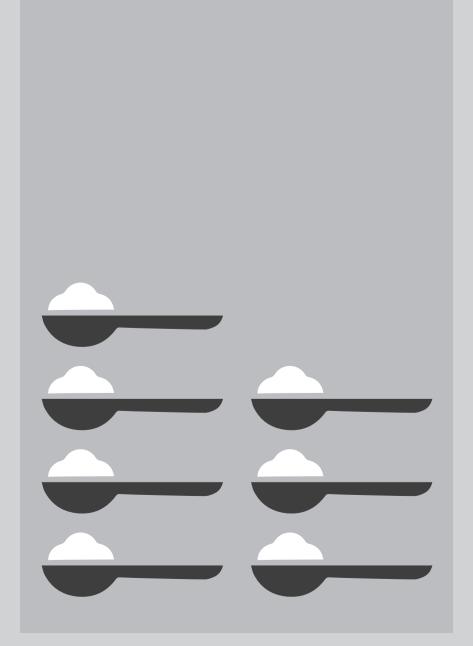

#### Pop Top 250ml

teaspoons of sugar

## **Vitamin Water 500ml**

5 teaspoons of sugar

#### **Energy drink 250ml**

6 teaspoons of sugar

# RETHINK YOUR DRINK

22g 27g 28g 56g 56g 41g 59g 59g

Water 600ml teaspoons of sugar

Pop Top 250ml teaspoons of sugar

**Vitamin Water 500ml** 5 teaspoons of sugar

**Energy drink 250ml** 6 teaspoons of sugar