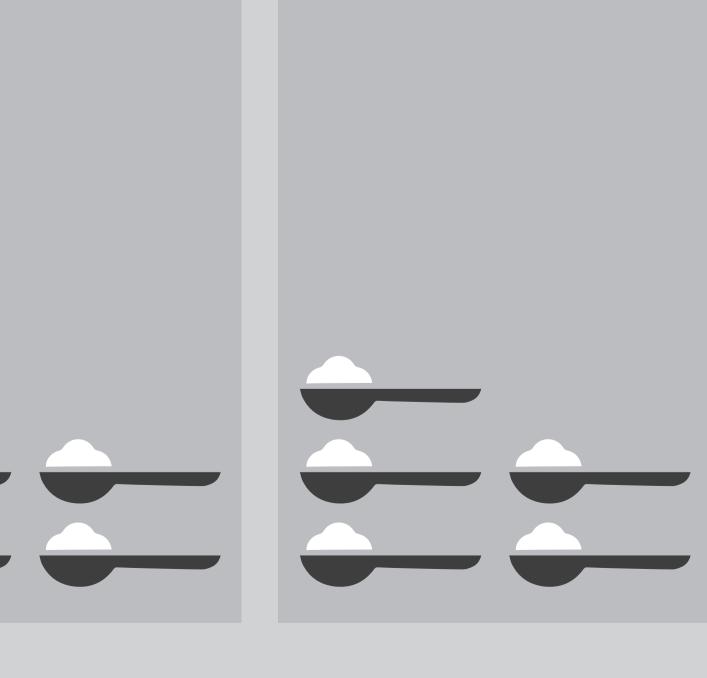

#### **Sports drink 600ml**

9 teaspoons of sugar

#### Soft drink 375ml

10 teaspoons of sugar

### Flavoured milk 600ml

15 teaspoons of sugar 16 teaspoons of sugar

Cola 600ml

**Orange Juice 350ml** teaspoons of sugar

**Sports drink 600ml** 9 teaspoons of sugar

Soft drink 375ml 10 teaspoons of sugar

Flavoured milk 600ml Cola 600ml 15 teaspoons of sugar 16 teaspoons of sugar