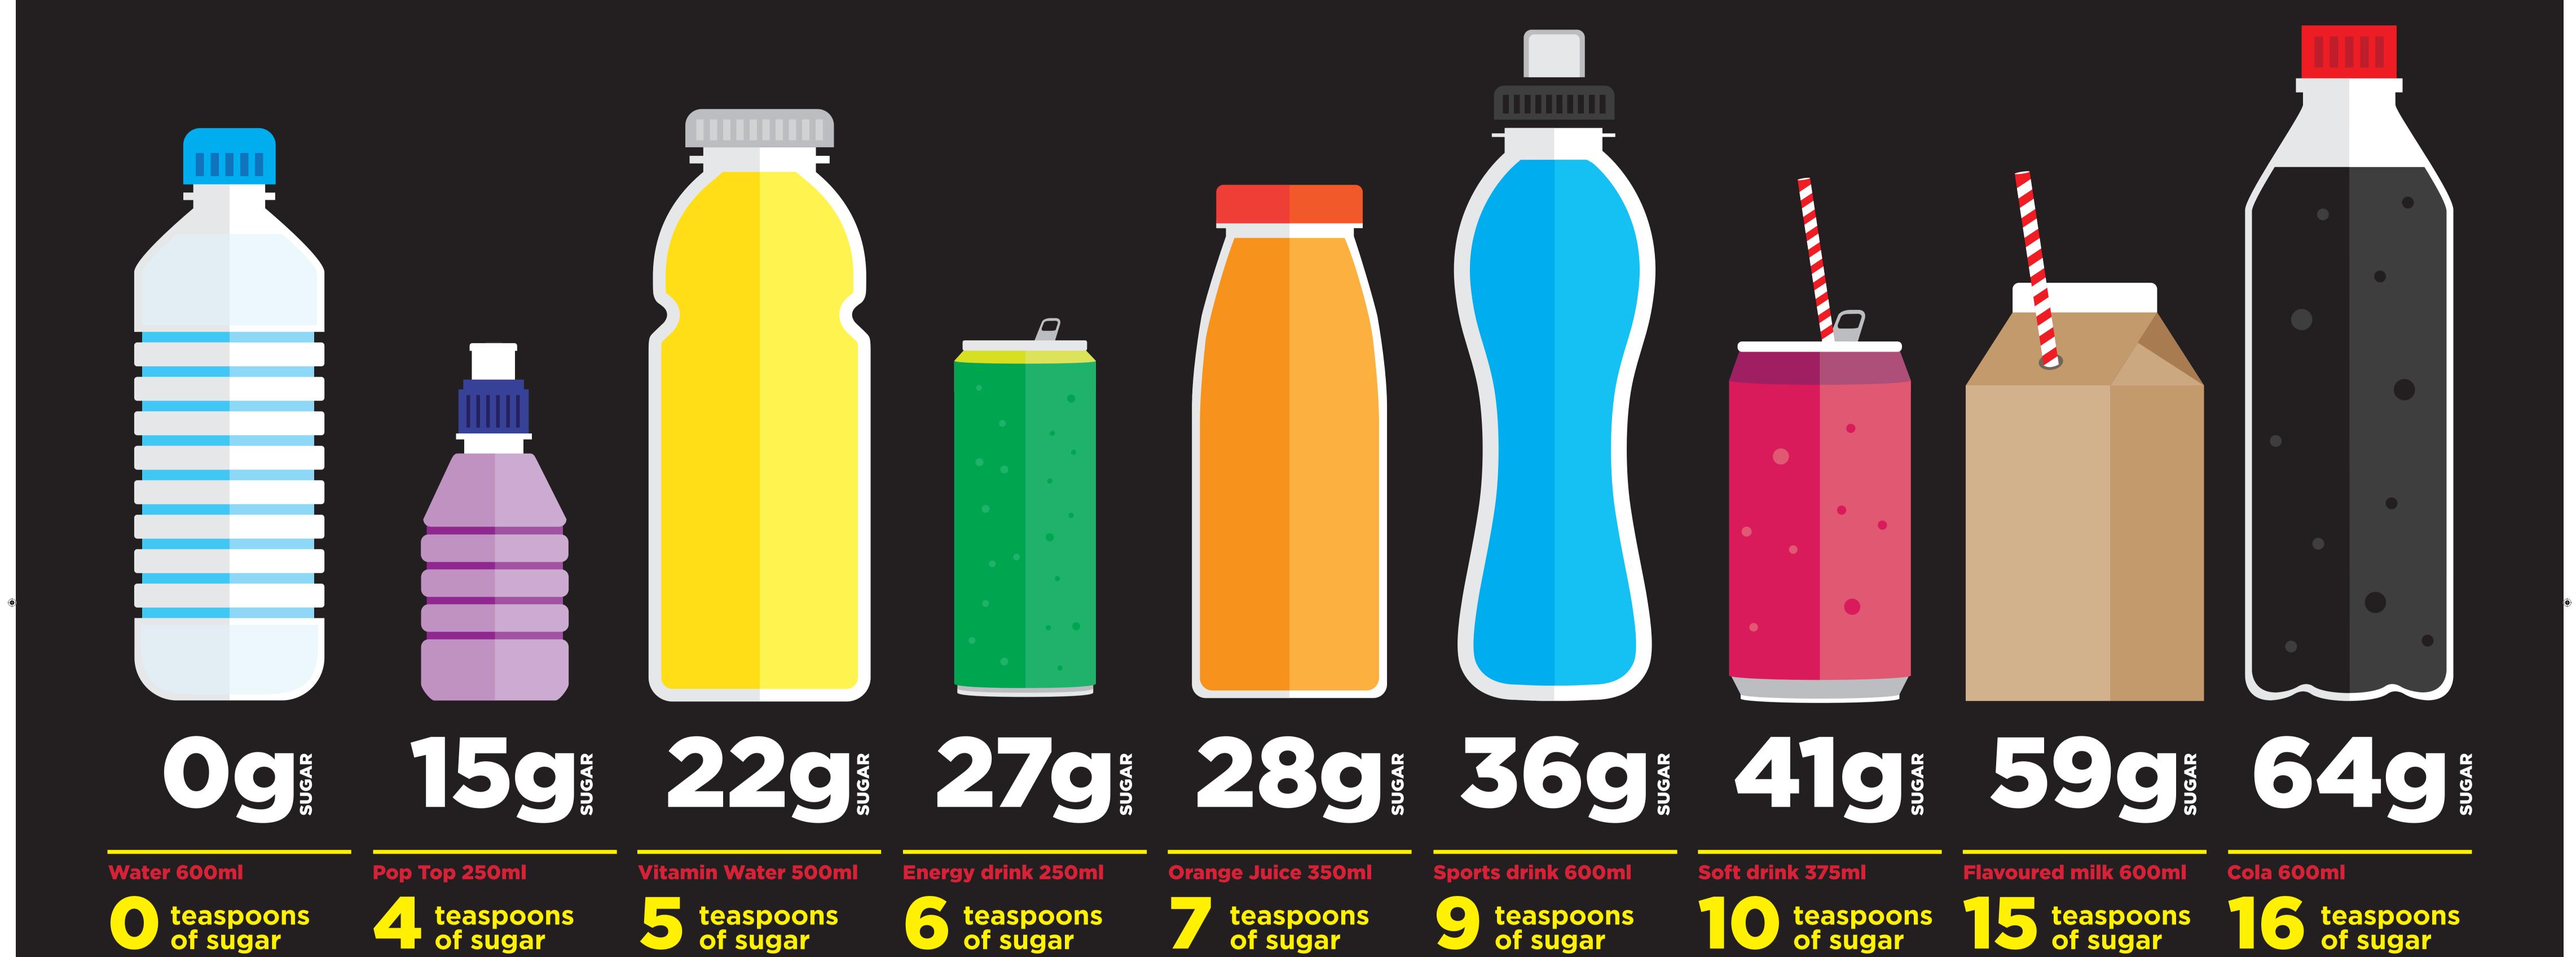

# RETHINK YOUR DRINK

teaspoons of sugar

#### Pop Top 250ml

teaspoons of sugar

## **Vitamin Water 500ml**

5 teaspoons of sugar

#### **Energy drink 250ml**

6 teaspoons of sugar

## **Orange Juice 350ml**

teaspoons of sugar

#### **Sports drink 600ml**

9 teaspoons of sugar

#### Soft drink 375ml

10 teaspoons of sugar

### Flavoured milk 600ml

15 teaspoons of sugar 16 teaspoons of sugar

Cola 600ml